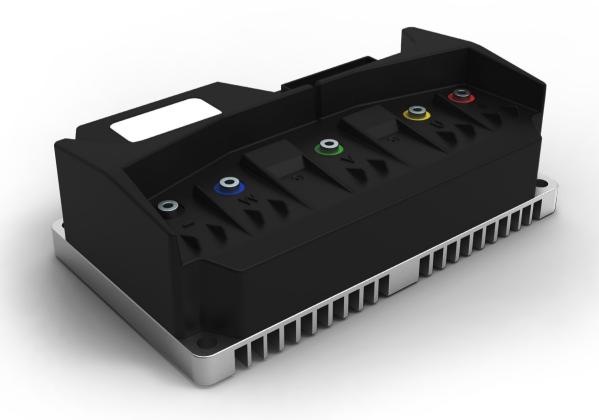

#### Automotive Grade 18650 Lithium Battery

The battery has been tested through hundreds of cycles of discharge, which can last longer and help the vehicle run farther. The battery is made of a full aluminum alloy shell, high-pressure molding, and good thermal conductivity, giving tight protection to the battery core.