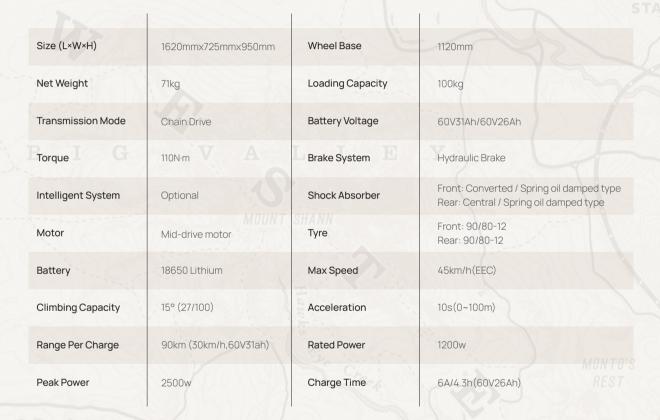

One vehicle, one security code can be bound to Tromox APP, which supports vehicle information query, riding news access, vehicle use guidance instructions, and other functions, bringing users more riding pleasure.



Cycling Record Tracking



Cycling Habit Chasing



Estimation Of Vehicle Condition



Real-Time Location Tracking







Smart Key



IoT (Tromox APP)



One-button Start

#### Efficient Disc Brake Safety Braking System

The 180mm disc brakes of both front and rear wheels are equipped with new single-cylinder parallel calipers. Comparing with the floating calipers of the same specification, it greatly improves the braking performance of the whole vehicle.









#### Cattail | Pond

### **Specifications**

#### Color



Youth Blue



Forest Green





Silver Grey

RIGGS





SIRAWBERR

#### Accessories





5 Adjustable side stand

6 Parking handle Vehicle body plug