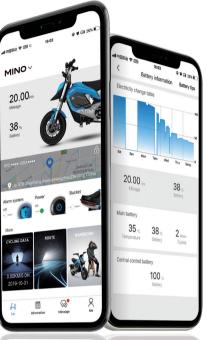

#### **Exclusive Tromox APP**

One vehicle, one security code can be bound to Tromox APP, which supports vehicle information query, riding news access, vehicle use guidance instructions, and other functions, bringing users more riding pleasure.

Cycling Record Tracking

Cycling Habit Chasing

Estimation Of Vehicle Condition

Real-Time Location Tracking

Smart Key

IoT (Tromox APP)

One-button Start