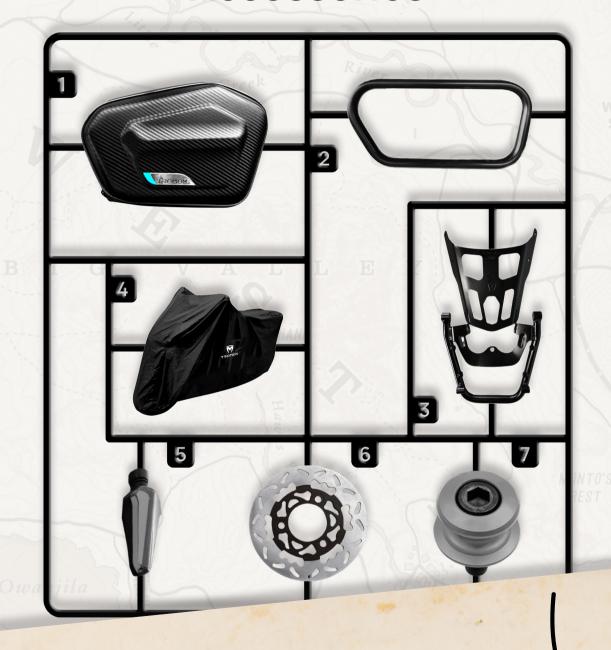

can be bound to Tromox APP, which supports vehicle information query, riding news access, vehicle use guidance instructions, and other functions, bringing users more riding pleasure.



Cycling Record Tracking



Cycling Habit Chasing



Estimation Of Vehicle Condition



Real-Time Location Tracking







Smart Key



IoT (Tromox APP)



One-button Start

#### Efficient Disc Brake Safety Braking System

The 180mm disc brakes of both front and rear wheels are equipped with new single-cylinder parallel calipers. Comparing with the floating calipers of the same specification, it greatly improves the braking performance of the whole vehicle.









#### Cattail | Pond

### **Specifications**

#### Color



Youth Blue



Forest Green





Silver Grey

RIGGS





SIRAWBERR

#### Accessories





5 Adjustable side stand

6 Parking handle Vehicle body plug