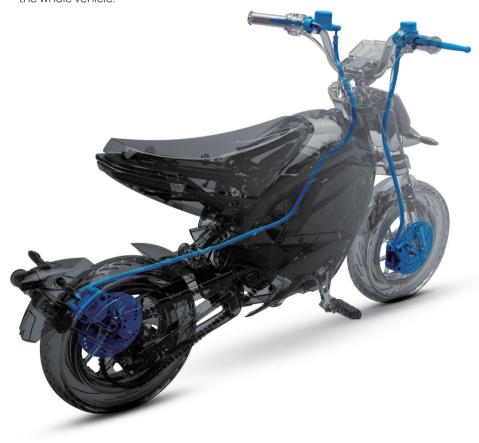

#### Independently R&D FOC Vector Controller

MINO's FOC vector controller increased the output power by 16%. With the high-precision control program, the performance potential of motor system is stimulated, and the whole vehicle power system is comprehensively upgraded. EBS brake energy recovery makes the range even longer.

#### Efficient Disc Brake Safety Braking System

The 180mm disc brakes of both front and rear wheels are equipped with new single-cylinder parallel calipers. Comparing with the floating calipers of the same specification, it greatly improves the braking performance of the whole vehicle.