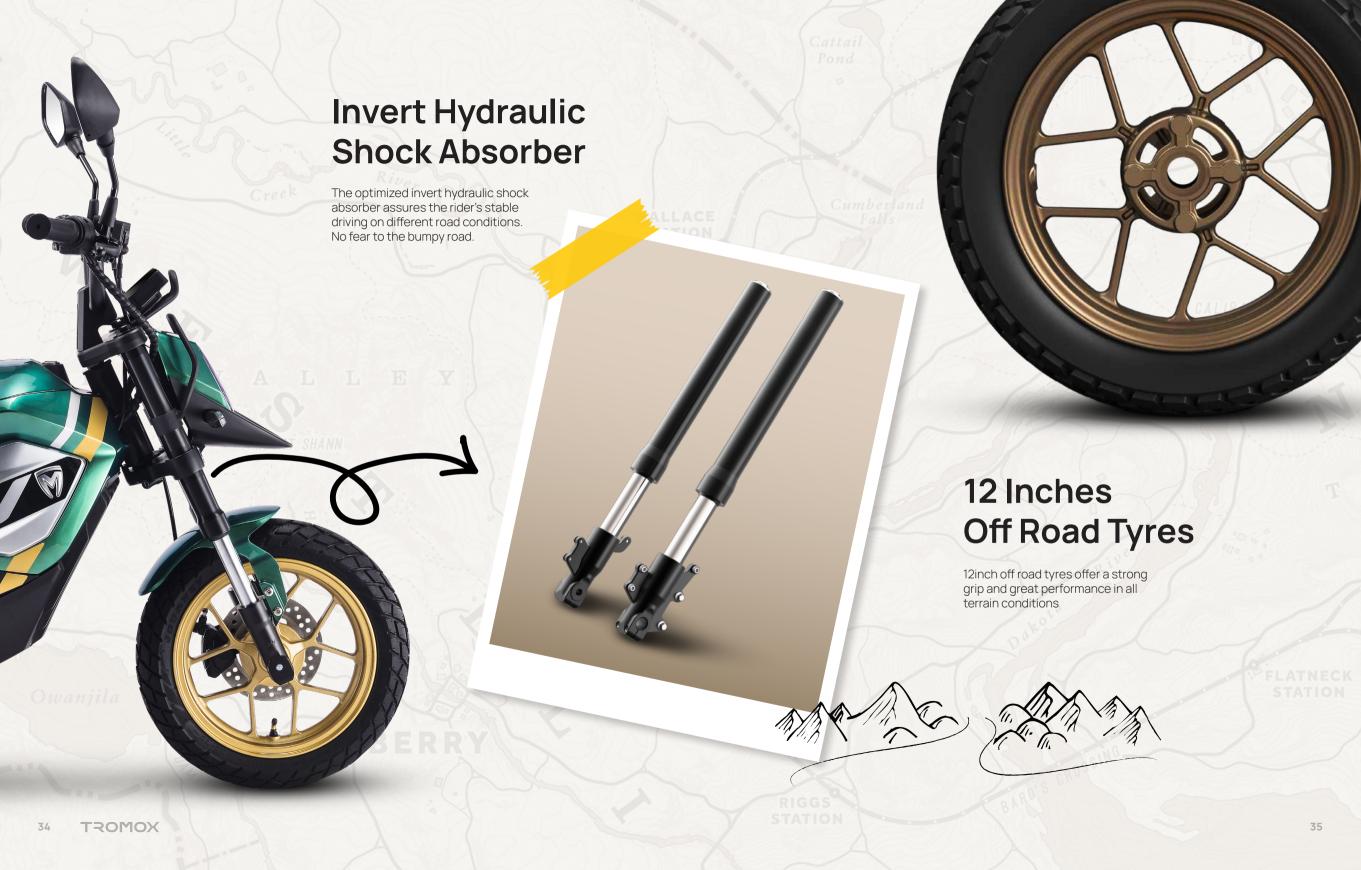

#### Mino Serie Style Headlights

Tromox family style LED heandlight balances low energy consumption with powerful lighting systems so that it has a high visibility on the road.

Personalized

Handlebar

protection bars to the dashboard and headlight effectively protect the important parts.