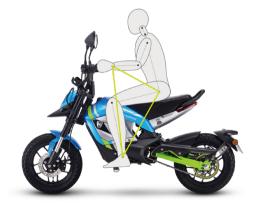

### Ergonomic Design

With ergonomic design, Mino takes care of all our users to sit always comfortably and relaxed during the ride.

Male

Female

Male

Female

14 TROMOX