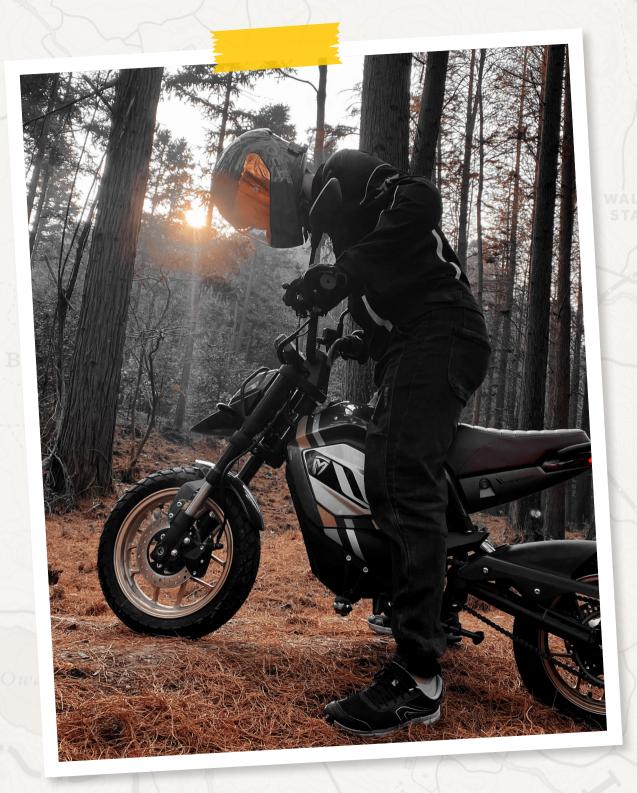

#### Light Electric Motorcycle for Wild Fun Pleasure beyond the road

It inherits the strengths of the Mino family: smar and portable with remarkable performance. All the details are exciting and mind-blowing.

#### Design Introduction

The design of MINO is carefully polished by Italian design team with a hummingbird style, gives it light weight, soft lines with rigidity.

It combines the sense of movement pursued by young people with a minimalist aesthetic. As a new option for urban travel.