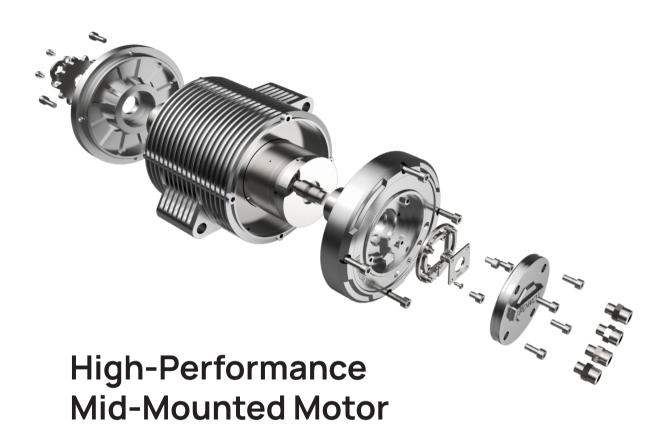

A new generation of power system developed specifically for riding fun, breaking through the design limitations of traditional wheel motors, maintaining the highest torque range output at low speeds, so as to make it easier to ride on steep slopes. The more off-road, the more cool.

Peak Power

 $2.5^{\text{kW}}$ 

15°

Climbing Ability

96%

Energy Efficiency Conversion

 $10^{\circ}$ 

100m Acceleration

#### Independently R&D FOC Vector Controller

MINO's FOC vector controller increased the output power by 16%. With the high-precision control program, the performance potential of motor system is stimulated, and the whole vehicle power system is comprehensively upgraded. EBS brake energy recovery makes the range even longer.