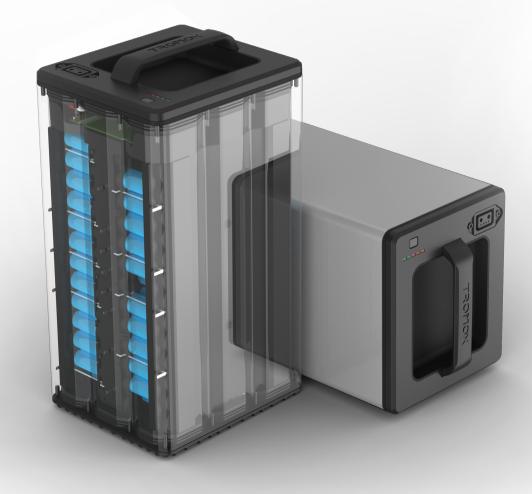

#### **BMS System**

Tromox BMS can provide eight protections for current, voltage, temperature and communication anomalies. Through icloud transmission, the battery data will be synchronized to the Tromox's App, so as to timely learn the battery status and plan future trips for users.

Battery Full Alert

Short-circuit protection

Overcurrent protection

Temperature protection

Over-discharge protection

Cell equalization

MOS fault protection

Predischarge protection

#### Automotive Grade 18650 Lithium Battery

The battery has been tested through hundreds of cycles of discharge, which can last longer and help the vehicle run farther. The battery is made of a full aluminum alloy shell, high-pressure molding, and good thermal conductivity, giving tight protection to the battery core.