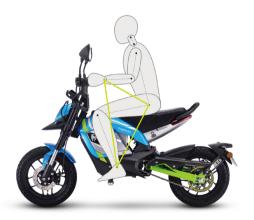

### Ergonomic Design

With ergonomic design, Mino takes care of all our users to sit always comfortably and relaxed during the ride.

Male

Female

Male

Female

14 TROMOX