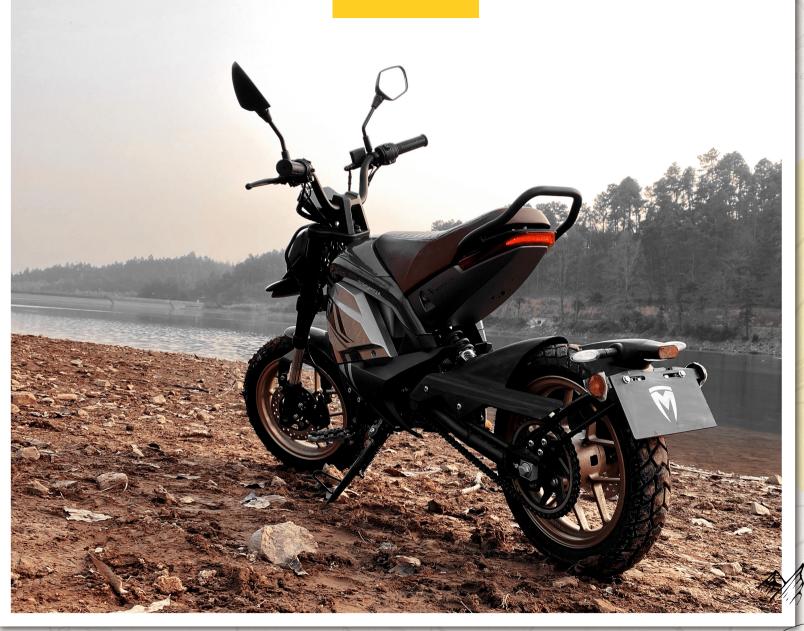

#### Design Introduction

The design of MINO is carefully polished by Italian design team with a hummingbird style, gives it light weight, soft lines with rigidity.

It combines the sense of movement pursued by young people with a minimalist aesthetic. As a new option for urban travel.

#### Mino Serie Style Headlights

Tromox family style LED heandlight balances low energy consumption with powerful lighting systems so that it has a high visibility on the road.

Personalized

Handlebar

protection bars to the dashboard and headlight effectively protect the important parts.