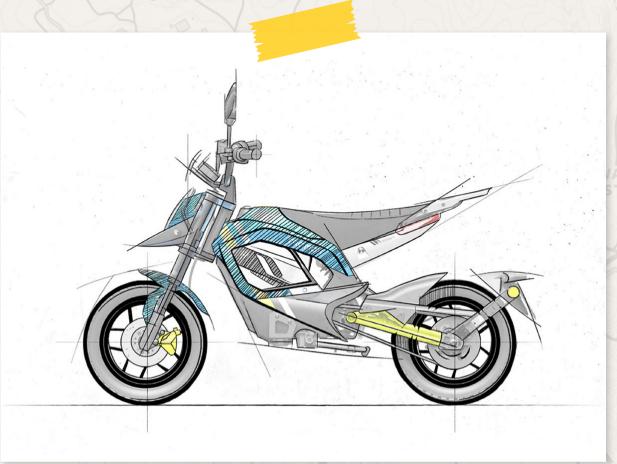

#### Design Introduction

The design of MINO is carefully polished by Italian design team with a hummingbird style, gives it light weight, soft lines with rigidity.

It combines the sense of movement pursued by young people with a minimalist aesthetic. As a new option for urban travel.

#### Mino Serie Style Headlights

Tromox family style LED heandlight balances low energy consumption with powerful lighting systems so that it has a high visibility on the road.

Personalized

Handlebar

protection bars to the dashboard and headlight effectively protect the important parts.