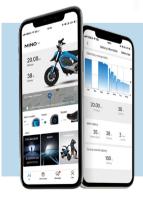

#### **Exclusive Tromox APP**

One vehicle, one security code can be bound to Tromox APP, which supports vehicle information query, riding news access, vehicle use guidance instructions, and other functions, bringing users more riding pleasure.

Cycling Record Tracking

Cycling Habit Chasing

Estimation Of Vehicle Condition

Real-Time Location Tracking

Smart Key

IoT (Tromox APP)

One-button Start