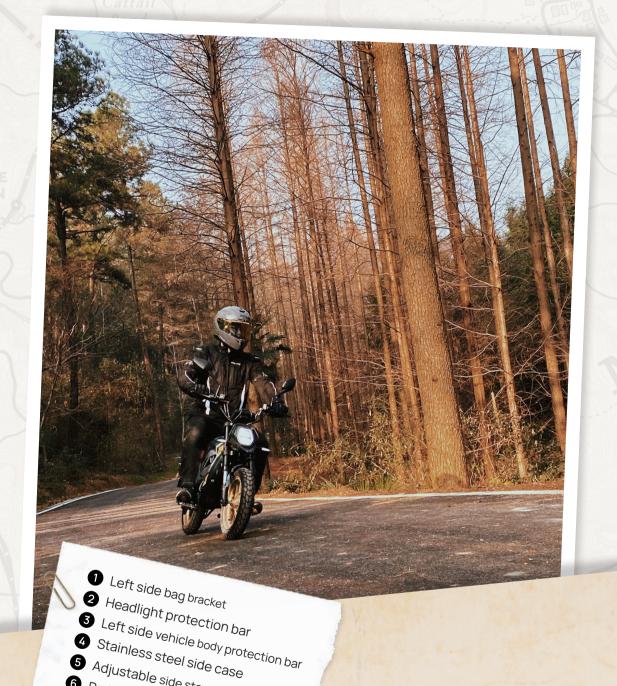

n be bound to Tromox APP, which supports vehicle information query, riding news access, vehicle use guidance instructions, and other functions, bringing users more riding pleasure.



Cycling Record Tracking



Cycling Habit Chasing



Estimation Of Vehicle Condition



Real-Time Location Tracking







Smart Key



IoT (Tromox APP)



One-button Start

#### Efficient Disc Brake Safety Braking System

The 180mm disc brakes of both front and rear wheels are equipped with new single-cylinder parallel calipers. Comparing with the floating calipers of the same specification, it greatly improves the braking performance of the whole vehicle.









#### Cattail | Pond

### **Specifications**

#### Color



Youth Blue



Forest Green





Silver Grey

RIGGS





SIRAWBERR

#### Accessories





5 Adjustable side stand

6 Parking handle Vehicle body plug