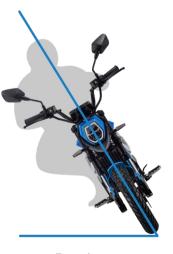

### Ergonomic Design

With ergonomic design, Mino takes care of all our users to sit always comfortably and relaxed during the ride.

Male

Female

Male

Female

14 TROMOX