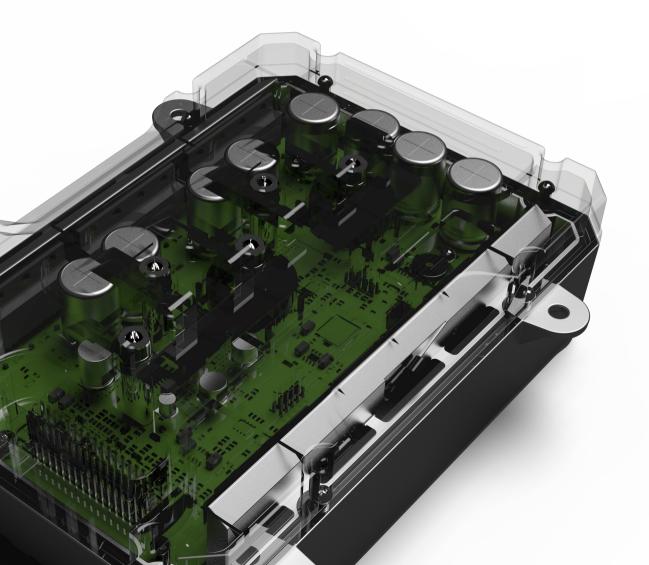

#### **BMS System**

Tromox BMS can provide eight protections for current, voltage, temperature and communication anomalies. Through icloud transmission, the battery data will be synchronized to the Tromox's App, so as to timely learn the battery status and plan future trips for users.

#### Automotive Grade 18650 Lithium Battery

The battery has been tested through hundreds of cycles of discharge, which can last longer and help the vehicle run farther. The battery is made of a full aluminum alloy shell, high-pressure molding, and good thermal conductivity, giving tight protection to the battery core.